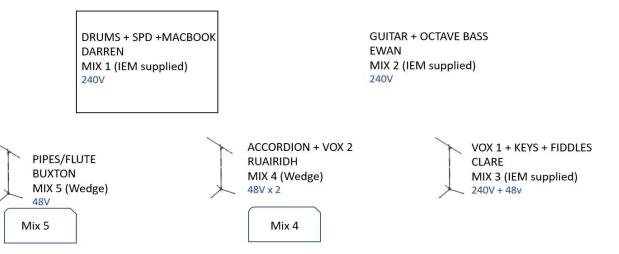

| Mix 1 | Darren   | IEM           |
|-------|----------|---------------|
| Mix 2 | Ewan     | IEM           |
| Mix 3 | Clare    | IEM           |
| Mix 4 | Ruairidh | Floor Monitor |
| Mix 5 | Buxton   | Floor Monitor |

## CEÒL AN AIRE – STAGE PLAN 2023